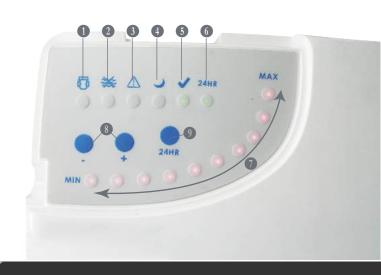

#### **Intuitive Control Panel**

- 1. Low cell life: the cell electrodes have to be replaced.
- 2. No flow: water flow is not detected, or water flow is too low.
- 3. Alarm: the unit is not working properly.
- **4. Stand-by:** the unit is between operation cycles.
- **5. Normal operation:** Electrolytic cell is generating chlorine under normal conditions.
- **6. Super-chlorination:** Electrolytic cell will be generating chlorine non-stop for 24 hours.
- 7. Work schedule: indicate the working period
- 8. Simple control buttons:
  - Work schedule control button: adjusts the working time
  - Super-chlorination button: activates super-chlorination mode