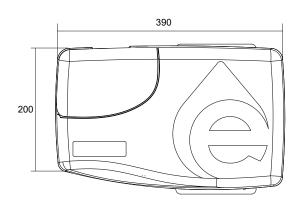

#### **Product Dimensions and Technical Information**

| Code     | Model   | Input Voltage/<br>Frequency | Salt Level | Cell Output | Maximum<br>Pool Size | Cell<br>Connections      |
|----------|---------|-----------------------------|------------|-------------|----------------------|--------------------------|
| 88380702 | SSCmini | 220-240V / 50-60Hz          | 3000ppm    | 20gr/hr     | 90,000 Liters        | 1.5" / 50mm or 2" / 63mm |