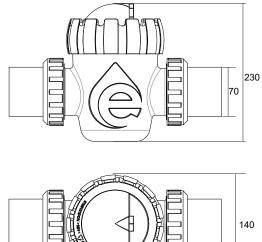

## The Cell

- 1) Titanium plates for a maximum chlorine production of 20 gram/h
- 2) Self-cleaning reverse polarity
- 3) Water flow sensor
- 4) Temperature sensor
- 5) Translucent casing with connections for 50 mm / 1 ½" or 63 mm / 2" pipes

#### Features of the cell

- 1) Easy to install, maintain and replace
- 2) Maximum working pressure: 2.5 bar
- 3) Perfect suited for magnesium salted pools
- 4) Affordable spare parts

#### **Product Dimensions and Technical Information**

| Code     | Model   | Input Voltage/<br>Frequency | Salt Level | Cell Output | Maximum<br>Pool Size | Cell<br>Connections      |
|----------|---------|-----------------------------|------------|-------------|----------------------|--------------------------|
| 88380702 | SSCmini | 220-240V / 50-60Hz          | 3000ppm    | 20gr/hr     | 90,000 Liters        | 1.5" / 50mm or 2" / 63mm |