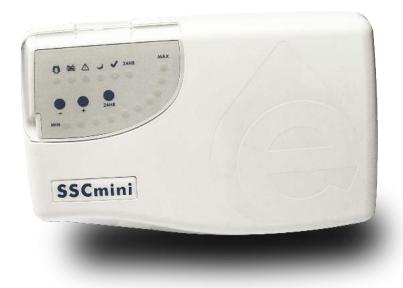

#### **Intuitive Control Panel**

- 1. Low cell life: the cell electrodes have to be replaced.
- 2. No flow: water flow is not detected, or water flow is too low.
- 3. Alarm: the unit is not working properly.
- **4. Stand-by:** the unit is between operation cycles.
- **5. Normal operation:** Electrolytic cell is generating chlorine under normal conditions.
- **6. Super-chlorination:** Electrolytic cell will be generating chlorine non-stop for 24 hours.
- 7. Work schedule: indicate the working period
- 8. Simple control buttons:
  - Work schedule control button: adjusts the working time
  - Super-chlorination button: activates super-chlorination mode

### Advantages

- 1) **USER-FRIENDLY** Easy operations with few buttons
- **2) EASY INSTALLATION** Minimum piping modifications for existing installations
- DURABLE Long cell lifetime and economic spare parts available
- **4) GOOD PERFORMANCE** Less handling of chemicals and better quality of water